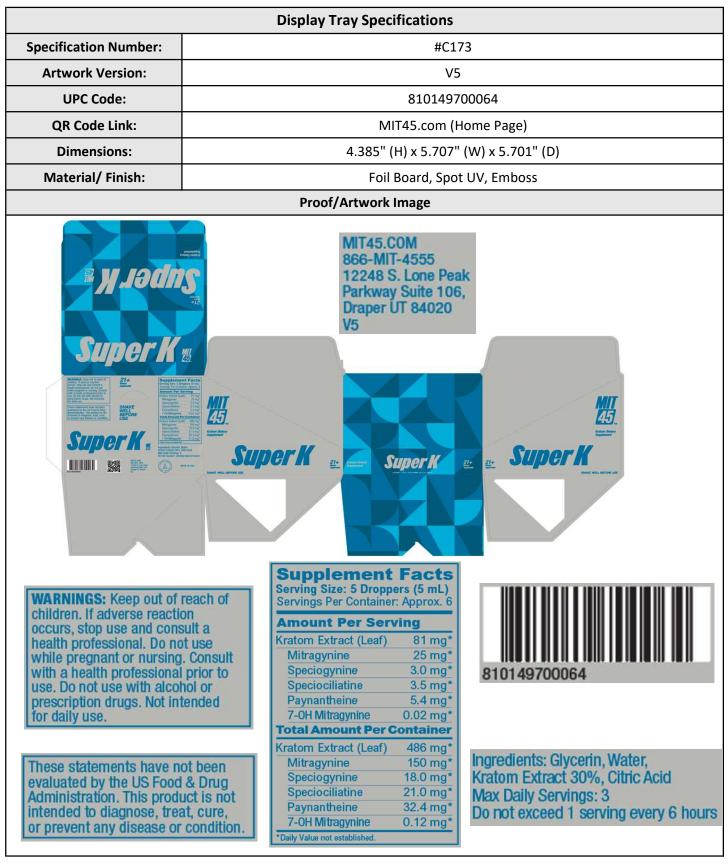

## Spec #005 Rev 06 - MIT45 Super K (30 mL) 12 Pack

|                       | Bill of Materials                                 |                                               |               |             |     |
|-----------------------|---------------------------------------------------|-----------------------------------------------|---------------|-------------|-----|
| Component             | Item Number                                       | Item Description                              | Specification | Qty per POS | UOM |
| Batch                 | 10010                                             | Super K - Mixed Liquid                        | #B003         | 360         | mL  |
| Bottle                | 01782                                             | Painted (30 mL) Super K Bottle                | #C079         | 12          | ea  |
| Lid                   | 01784                                             | Matte Black Dropper (30 mL) - CRC TE          | #C081         | 12          | ea  |
| Unit Carton           | 01785                                             | Diamond Box - Super K Individual unit (30 mL) | #C082         | 12          | ea  |
| <b>Display Carton</b> | n 04002 Super K Tearaway 1-Piece 12ct Carton      |                                               | #C173         | 1           | ea  |
| Master Case           | Master Case   N/A   Master Case (19" x 13" x 10") |                                               | N/A           | 0.083       | ea  |
| Таре                  | N/A                                               | MIT45 Branded Tape                            | N/A           | N/A         | N/A |

## Spec #005 Rev 06 - MIT45 Super K (30 mL) 12 Pack

|                                   | Unit Carton Specifications                                                                                                                                                                                                                                                                                                                                                                                                                                                                                                                                                                                                                                                                                                                                                                                                                                                                                                                                                                                                                                                                                                                                                                                                                                                                                                                                                                                                                                                                                                                                                                                                                                                                                                                                                                                                                                                                                                                                                                                                                                                                      |
|-----------------------------------|-------------------------------------------------------------------------------------------------------------------------------------------------------------------------------------------------------------------------------------------------------------------------------------------------------------------------------------------------------------------------------------------------------------------------------------------------------------------------------------------------------------------------------------------------------------------------------------------------------------------------------------------------------------------------------------------------------------------------------------------------------------------------------------------------------------------------------------------------------------------------------------------------------------------------------------------------------------------------------------------------------------------------------------------------------------------------------------------------------------------------------------------------------------------------------------------------------------------------------------------------------------------------------------------------------------------------------------------------------------------------------------------------------------------------------------------------------------------------------------------------------------------------------------------------------------------------------------------------------------------------------------------------------------------------------------------------------------------------------------------------------------------------------------------------------------------------------------------------------------------------------------------------------------------------------------------------------------------------------------------------------------------------------------------------------------------------------------------------|
| Specification Number:             | #C082                                                                                                                                                                                                                                                                                                                                                                                                                                                                                                                                                                                                                                                                                                                                                                                                                                                                                                                                                                                                                                                                                                                                                                                                                                                                                                                                                                                                                                                                                                                                                                                                                                                                                                                                                                                                                                                                                                                                                                                                                                                                                           |
| Artwork Version:                  | V5                                                                                                                                                                                                                                                                                                                                                                                                                                                                                                                                                                                                                                                                                                                                                                                                                                                                                                                                                                                                                                                                                                                                                                                                                                                                                                                                                                                                                                                                                                                                                                                                                                                                                                                                                                                                                                                                                                                                                                                                                                                                                              |
| UPC Code:                         | 810149700057                                                                                                                                                                                                                                                                                                                                                                                                                                                                                                                                                                                                                                                                                                                                                                                                                                                                                                                                                                                                                                                                                                                                                                                                                                                                                                                                                                                                                                                                                                                                                                                                                                                                                                                                                                                                                                                                                                                                                                                                                                                                                    |
| QR Code Link:                     | MIT45.com (Home Page)                                                                                                                                                                                                                                                                                                                                                                                                                                                                                                                                                                                                                                                                                                                                                                                                                                                                                                                                                                                                                                                                                                                                                                                                                                                                                                                                                                                                                                                                                                                                                                                                                                                                                                                                                                                                                                                                                                                                                                                                                                                                           |
| Dimensions:                       | 4.25" (H) x 1.5" (W) x 1.5" (D)                                                                                                                                                                                                                                                                                                                                                                                                                                                                                                                                                                                                                                                                                                                                                                                                                                                                                                                                                                                                                                                                                                                                                                                                                                                                                                                                                                                                                                                                                                                                                                                                                                                                                                                                                                                                                                                                                                                                                                                                                                                                 |
| Material/ Finish:                 | Foil Board, Spot UV, Emboss                                                                                                                                                                                                                                                                                                                                                                                                                                                                                                                                                                                                                                                                                                                                                                                                                                                                                                                                                                                                                                                                                                                                                                                                                                                                                                                                                                                                                                                                                                                                                                                                                                                                                                                                                                                                                                                                                                                                                                                                                                                                     |
|                                   | Proof/Artwork Image                                                                                                                                                                                                                                                                                                                                                                                                                                                                                                                                                                                                                                                                                                                                                                                                                                                                                                                                                                                                                                                                                                                                                                                                                                                                                                                                                                                                                                                                                                                                                                                                                                                                                                                                                                                                                                                                                                                                                                                                                                                                             |
| <section-header></section-header> | Image: Second state of the second s |
| Supplement Facts Panel:           | Supplement Facts<br>Serving Size: 5 Droppers (5 mL)<br>Servings Per Container: Approx. 6Amount Per ServingKratom Extract (Leaf)81 mg*<br>MitragynineMitragynine25 mg*<br>SpeciogynineSpeciogynine3.0 mg*<br>SpeciociliatineSpeciociliatine3.5 mg*<br>Paynantheine7-0H Mitragynine0.02 mg*<br>Total Amount Per Container<br>Kratom Extract (Leaf)Kratom Extract (Leaf)486 mg*<br>MitragynineMitragynine150 mg*<br>SpeciociliatineSpeciogynine18.0 mg*<br>SpeciociliatineSpeciogynine18.0 mg*<br>Total Amount Per Container<br>MitragynineKratom Extract (Leaf)486 mg*<br>Total Amount Per Container<br>MitragynineMitragynine150 mg*<br>SpeciociliatineSpeciogynine18.0 mg*<br>Toth MitragynineOn the exceed 1 serving every 6 hours                                                                                                                                                                                                                                                                                                                                                                                                                                                                                                                                                                                                                                                                                                                                                                                                                                                                                                                                                                                                                                                                                                                                                                                                                                                                                                                                                             |